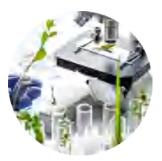

### **Package**

| Par No.    | Weight/PC(KG) | QTY/CTN | Out Carton Size(mm) | N.W.(KG) | G.W.(KG) |
|------------|---------------|---------|---------------------|----------|----------|
| SG03-60cm  | 0.34          | 24PCS   | W410*H395*L630      | 8.2      | 8.7      |
| SG03-90cm  | 0.50          | 24PCS   | W410*H395*L930      | 7.5      | 12.5     |
| SG03-120cm | 0.65          | 24PCS   | W410*H395*L1230     | 9.6      | 16.4     |
| SG03-150cm | 0.79          | 24PCS   | W410*H395*L1530     | 12.3     | 20.0     |