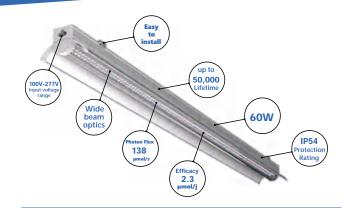

| Specification                |        | 0.6m / 24 "                       | 0.9m / 36 " | 1.2m / 48 " | 1.5m / 59 " |  |  |
|------------------------------|--------|-----------------------------------|-------------|-------------|-------------|--|--|
| Lumen output                 | µmol/s | 60.0-69.0                         | 90.0-103.5  | 120.0-138.0 | 140.0-161.0 |  |  |
| Power consumption            | W      | 30                                | 45          | 60          | 70          |  |  |
| Efficacy                     | µmol/J | 2.0-2.3                           |             |             |             |  |  |
| Power factor                 |        | >90% at full load                 |             |             |             |  |  |
| Input Voltage                |        | 100-277V AC, 50/60Hz              |             |             |             |  |  |
| Light Distribution           |        | 120°                              |             |             |             |  |  |
| Spectrum                     |        | Tissue culture specialty spectrum |             |             |             |  |  |
| Ingress protection rating    |        | IP54                              |             |             |             |  |  |
| Lifetime(Driver and LED L90) | hrs    | >50,000                           |             |             |             |  |  |
| Certifications               |        | FCC,CE,UKCA,PSE,ROHS              |             |             |             |  |  |
| Warranty                     |        | 3 Year Standard                   |             |             |             |  |  |