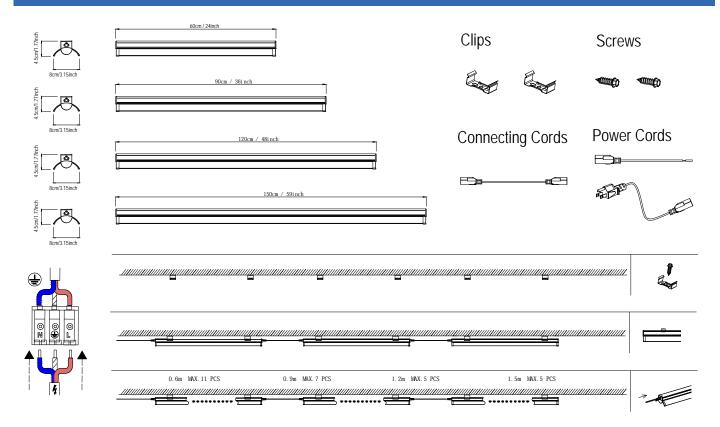

#### **Dimensions & Installation**

Length with 60cm/90cm/120cm/150cm(24 " /36 " /48 " /59 " )