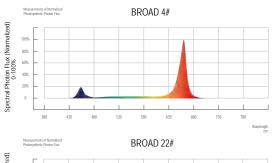

|             |  |  |
| Spectrum                     |        | Tissue culture specialty spectrum |             |             |             |  |  |
| Ingress protection rating    |        | IP54                              |             |             |             |  |  |
| Lifetime(Driver and LED L90) | hrs    | >50,000                           |             |             |             |  |  |
| Certifications               |        | FCC,CE,UKCA,PSE,ROHS              |             |             |             |  |  |
| Warranty                     |        | 3 Year Standard                   |             |             |             |  |  |





# **SG03 Tissue Culture Grow Lights**



Length with 60cm/90cm/120cm/150cm(24 " /36 " /48 " /59 " )

## **Spectral Distribution**







## **Customized Spectrum**

#### **Dimensions & Installation**









Length with 60cm/90cm/120cm/150cm(24 " /36 " /48 " /59 " )

#### **Application**

Muizlxu SG series have the thin and lightweight design, nevertheless which works with internal power supply. The IP66 level is provided protection against for Hight humidity level environment. SG series is suitable for lots of application such as tissue culture, scientific practices, seedling etc.







**Seedling Cultivation** 



Scientific Practices

### **Package**



| Par No.    | Weight/PC(KG) | QTY/CTN | Out Carton Size(mm) | N.W.(KG) | G.W.(KG) |
|------------|---------------|---------|---------------------|----------|----------|
| SG03-60cm  | 0.34          | 24PCS   | W410*H395*L630      | 8.2      | 8.7      |
| SG03-90