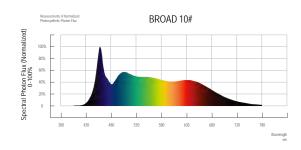

|             |  |  |
| Spectrum                     |        | Tissue culture specialty spectrum |             |             |             |  |  |
| Ingress protection rating    |        | IP54                              |             |             |             |  |  |
| Lifetime(Driver and LED L90) | hrs    | >50,000                           |             |             |             |  |  |
| Certifications               |        | FCC,CE,UKCA,PSE,ROHS              |             |             |             |  |  |
| Warranty                     |        | 3 Year Standard                   |             |             |             |  |  |





# **SG03 Tissue Culture Grow Lights**



Length with 60cm/90cm/120cm/150cm(24 " /36 " /48 " /59 " )

## **Spectral Distribution**







## **Customized Spectrum**

#### **Dimensions & Installation**









Length with 60cm/90cm/120cm/150cm(24 " /36 " /48 " /59 " )

#### **Application**

Muizlxu SG series have the thin and lightweight design, nevertheless which works with internal power supply. The IP66 level is provided protection against for Hight humidity level environment. SG series is suitable for lots of application such as tissue culture, scientific practices, seedling etc.







**Seedling Cultivation** 



Scientific Practices

### **Package**



| Par No.    | Weight/PC(KG) | QTY/CTN | Out Carton Size(mm) | N.W.(KG) | G.W.(KG) |
|------------|---------------|---------|---------------------|----------|----------|
| SG03-60cm  | 0.34          | 24PCS   | W410*H395*L630      | 8.2      | 8.7      |
| SG03-90cm