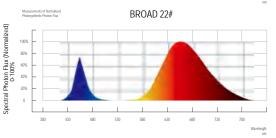

|             |  |  |
| Spectrum                     |        | Tissue culture specialty spectrum |             |             |             |  |  |
| Ingress protection rating    |        | IP54                              |             |             |             |  |  |
| Lifetime(Driver and LED L90) | hrs    | >50,000                           |             |             |             |  |  |
| Certifications               |        | FCC,CE,UKCA,PSE,ROHS              |             |             |             |  |  |
| Warranty                     |        | 3 Year Standard                   |             |             |             |  |  |





# **SG03 Tissue Culture Grow Lights**



Length with 60cm/90cm/120cm/150cm(24 " /36 " /48 " /59 " )

## **Spectral Distribution**







## **Customized Spectrum**

#### **Dimensions & Installation**









Length with 60cm/90cm/120cm/150cm(24 " /36 " /48 " /59 " )

#### **Application**

Muizlxu SG series have the thin and lightweight design, nevertheless which works with internal power supply. The IP66 level is provided protection against for Hight humidity level environment. SG series is suitable for lots of application such as tissue culture, scientific practices, seedling etc.







**Seedling Cultivation** 



Scientific Practices

### **Package**



| Par No.    | Weight/PC(KG) | QTY/CTN | Out Carton Size(mm) | N.W.(KG) | G.W.(KG) |
|------------|---------------|---------|---------------------|----------|----------|
| SG03-60cm  | 0.34          | 24PCS   | W410*H395*L630      | 8.2      | 8.7      |
| SG03-90cm